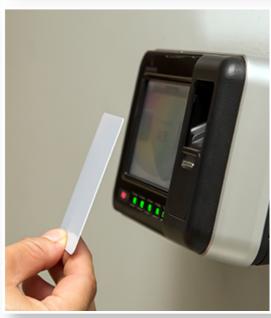

### **Finger Biometrics Attendance:**

Enable clock-in and clock-out via fingerprint biometrics, enhancing secure attendance tracking.

# **Easy Integration** with RFID/Third **Party Tools:**

Enable clock-in and clock-out via fingerprint biometrics, enhancing secure attendance tracking.