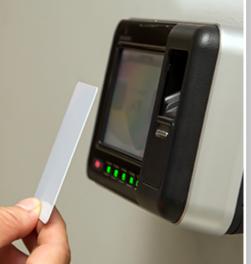

### **Finger Biometrics Attendance:**

Enable clock-in and clock-out via fingerprint biometrics, enhancing secure attendance tracking.

# **Easy Integration** with RFID/Third **Party Tools:**

Enable clock-in and clock-out via fingerprint biometrics, enhancing secure attendance tracking.